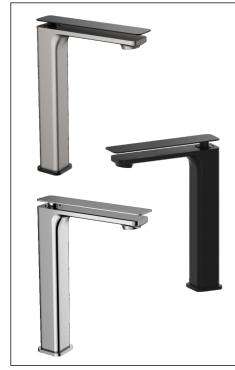

## Vessel Mixer

Finish: Brushed Nickel - Matte Black / Matte Black / Chrome

Spout: Fixed

**Stainless Steel Inlet Hoses:** 

Size: M10 x 1/2" BSP

Base Ring supplied with custom flat seal

Water Outlet: M24 ring with PCA fitted