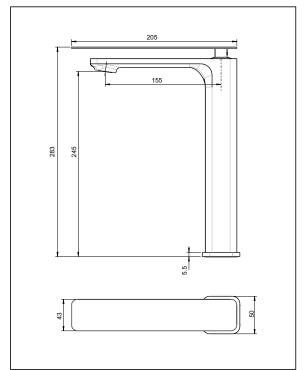

## Vessel Mixer

Finish: Brushed Nickel - Matte Black / Matte Black / Chrome

Spout: Fixed

**Stainless Steel Inlet Hoses:** 

Size: M10 x 1/2" BSP

Base Ring supplied with custom flat seal

Water Outlet: M24 ring with PCA fitted

Mounting Hardware:

32mm Brass tube and back nut

Installation Hole Diameter:

Minimum: 33mm Maximum: 38mm

Max Bench Thickness: 38mm

Cartridge: Citec 35mm Raised base high O-ring

Flow: 7 l/min PCA fitted for regulated flow with mains pressure system