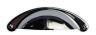

DESCRIPTION

PRODUCT CODE

ENG1702TC

Burlington





## **FEATURES**

- Dimensions: W300 x H1695 x D290 mm
- 2 doors and 4 glass shelves.
- Left or right hinge door.
- Cabinet features Edwardian details with Matt White paint finish or in your choice of matt paint colour^.
- The paint used on our products is polyurethane or UV based. It is five times harder and more durable than lacquer finishes.
- Traditional handles available in polished chrome, satin black, antique bronze or antique pewter.
- Matches perfectly with our English Classic vanities & Burlington tapware & accessories range.

## PAINT FINISH\*





Matt White

Custom
Matt Paint^

## HANDLE OPTIONS









Polished Chrome

Satin Black

Antique Bronze

Antique Pewter

## **NOTES**

Refer to following page for technical drawings. \*Non-stock item. ^15% surcharge applies on custom matt paint colour. Tapholes do not come with predrilled – this is the responsibility of the installer, and can be cut with a hole saw, jigsaw or router. Excludes tapware & accessories.





DESCRIPTION

English Classic Wall-Hung Tall Cabinet – 2 Door, Matt White

Burlington

PRODUCT CODE ENG1702TC

# **TECHNICAL DRAWINGS**



# NOTES

Drawing indicates the technical measurement only and is not a reflection of how the unit will look. Sizes are nominal only. All drawings in millimeters. Drawings not to scale.