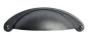

DESCRIPTION

PRODUCT CODE

ENG1702TC

Burlington





## **FEATURES**

- Dimensions: W300 x H1695 x D290 mm
- 2 doors and 4 glass shelves.
- Left or right hinge door.
- Cabinet features Edwardian details with Matt White paint finish or in your choice of matt paint colour^.
- The paint used on our products is polyurethane or UV based. It is five times harder and more durable than lacquer finishes.
- Traditional handles available in polished chrome, satin black, antique bronze or antique pewter.
- Matches perfectly with our English Classic vanities & Burlington tapware & accessories range.

## PAINT FINISH\*





Matt White

Custom
Matt Paint^

## HANDLE OPTIONS









Polished Chrome

Satin Black

Antique Bronze

Antique Pewter

## **NOTES**

Refer to following page for technical drawings. \*Non-stock item. ^15% surcharge applies on custom matt paint colour. Tapholes do not come with predrilled – this is the responsibility of the installer, and can be cut with a hole saw, jigsaw or router. Excludes tapware & accessories.





DESCRIPTION

English Classic Wall-Hung Tall Cabinet – 2 Door, Matt White

Burlington

PRODUCT CODE ENG1702TC

# **TECHNICAL DRAWINGS**



# NOTES

Drawing indicates the technical measurement only and is not a reflection of how the unit will look. Sizes are nominal only. All drawings in millimeters. Drawings not to scale.