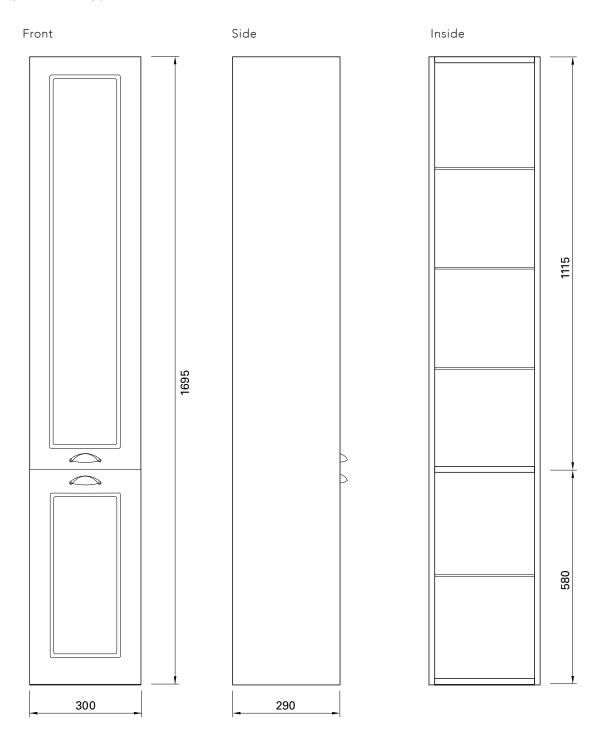

## **FEATURES**

- Dimensions: W300 x H1695 x D290 mm
- 2 doors and 4 glass shelves.
- Left or right hinge door.
- Cabinet features Edwardian details with Matt White paint finish or in your choice of matt paint colour^.
- The paint used on our products is polyurethane or UV based. It is five times harder and more durable than lacquer finishes.
- Traditional handles available in polished chrome, satin black, antique bronze or antique pewter.
- Matches perfectly with our English Classic vanities & Burlington tapware & accessories range.

# **TECHNICAL DRAWINGS**

# NOTES

Drawing indicates the technical measurement only and is not a reflection of how the unit will look. Sizes are nominal only. All drawings in millimeters. Drawings not to scale.