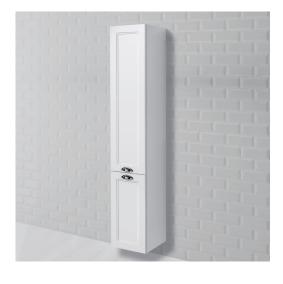

## **FEATURES**

- Dimensions: W300 x H1695 x D290 mm
- 2 doors and 4 glass shelves.
- Left or right hinge door.
- Cabinet features Edwardian details with Matt White paint finish or in your choice of matt paint colour^.
- The paint used on our products is polyurethane or UV based. It is five times harder and more durable than lacquer finishes.
- Traditional handles available in polished chrome, satin black, antique bronze or antique pewter.
- Matches perfectly with our English Classic vanities & Burlington tapware & accessories range.

DESCRIPTION

English Classic Wall-Hung Tall Cabinet – 2 Door, Matt White

Burlington

PRODUCT CODE ENG1702TC