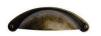

DESCRIPTION

PRODUCT CODE

ENG1702TC

Burlington





## **FEATURES**

- Dimensions: W300 x H1695 x D290 mm
- 2 doors and 4 glass shelves.
- Left or right hinge door.
- Cabinet features Edwardian details with Matt White paint finish or in your choice of matt paint colour^.
- The paint used on our products is polyurethane or UV based. It is five times harder and more durable than lacquer finishes.
- Traditional handles available in polished chrome, satin black, antique bronze or antique pewter.
- Matches perfectly with our English Classic vanities & Burlington tapware & accessories range.

## PAINT FINISH\*





Matt White

Custom
Matt Paint^

## HANDLE OPTIONS









Polished Chrome

Satin Black

Antique Bronze

Antique Pewter

## **NOTES**

Refer to following page for technical drawings. \*Non-stock item. ^15% surcharge applies on custom matt paint colour. Tapholes do not come with predrilled – this is the responsibility of the installer, and can be cut with a hole saw, jigsaw or router. Excludes tapware & accessories.





DESCRIPTION

English Classic Wall-Hung Tall Cabinet – 2 Door, Matt White

Burlington

PRODUCT CODE ENG1702TC

# **TECHNICAL DRAWINGS**



# NOTES

Drawing indicates the technical measurement only and is not a reflection of how the unit will look. Sizes are nominal only. All drawings in millimeters. Drawings not to scale.