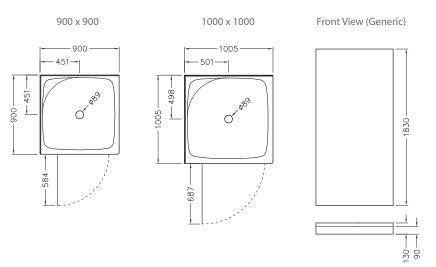

Note: Tapware and accessories illustrated in photography are not included

| Product Code        | 900 x 900mm | 1000 x 1000mm |
|---------------------|-------------|---------------|
| Corner Contour Wall | 13909A-0    | 13904A-0      |
| Flat Wall           | 13913A-0    | 13905A-0      |

All measurements shown are in millimetres. Sizes are approximate. 1183732-A04-D Oct 2018

New Zealand 133 Diana Drive, Glenfield, Auckland, New Zealand PO Box 100-146 NSMC, Auckland, 0745 Ph: 0800 100 382 Fax: 0800 66 44 88 www.englefield.co.nz