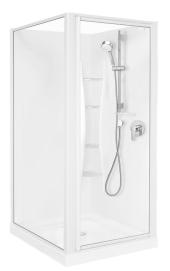

## Sapphire<sup>™</sup> Square Corner Shower

Available in a range of sizes and wall options, the Sapphire Square Corner Shower is extremely versatile. Features a fully reversible door with 4mm toughened safety glass, and full length magnetic door seals. The Quick-Fit<sup>®</sup> tray features the ultra high 40mm up-stand to enhance watertightness for long lasting performance.

Note: Tapware and accessories illustrated in photography are not included

| Product Code        | 900 x 900mm | 1000 x 1000mm |
|---------------------|-------------|---------------|
| Corner Contour Wall | 13909A-0    | 13904A-0      |
| Flat Wall           | 13913A-0    | 13905A-0      |