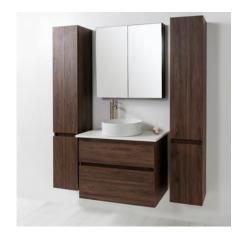

# Soft

DESCRIPTION PRODUCT CODE

Soft Tall Cupboard, 2 Doors, White / Melamine

FTTC02 / FTTC02M

#### **FEATURES**

- Dimensions: W300 x H1690 x D292 mm
- Available in White paint\* (Gloss) or Melamine
- The paint used on our products is polyurethane or UV based. It is five times harder and more durable than lacquer finishes.
- Timber effect Melamine: Our wood grain melamine is a low-pressure laminate.
- Slim yet spacious
- 2 soft-close doors with handle-less design
- Wall-mounted with 4 internal fixed shelves
- Left or right door hinge (please specify)
- Made to order in NZ