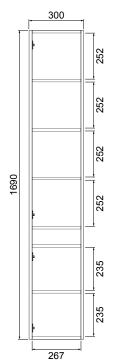

#### **FEATURES**

- Dimensions: W300 x H1690 x D292 mm
- Available in White paint\* (Gloss) or Melamine
- The paint used on our products is polyurethane or UV based. It is five times harder and more durable than lacquer finishes.
- Timber effect Melamine: Our wood grain melamine is a low-pressure laminate.
- Slim yet spacious
- 2 soft-close doors with handle-less design
- Wall-mounted with 4 internal fixed shelves
- Left or right door hinge (please specify)
- Made to order in NZ

# Front Section

## Side

Shelf depth = 248mm