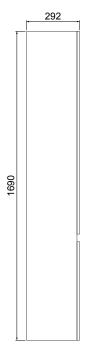

#### **FEATURES**

- Dimensions: W300 x H1690 x D292 mm
- Available in White paint\* (Gloss) or Melamine
- The paint used on our products is polyurethane or UV based. It is five times harder and more durable than lacquer finishes.
- Timber effect Melamine: Our wood grain melamine is a low-pressure laminate.
- Slim yet spacious
- 2 soft-close doors with handle-less design
- Wall-mounted with 4 internal fixed shelves
- Left or right door hinge (please specify)
- Made to order in NZ

## Side

Shelf depth = 248mm