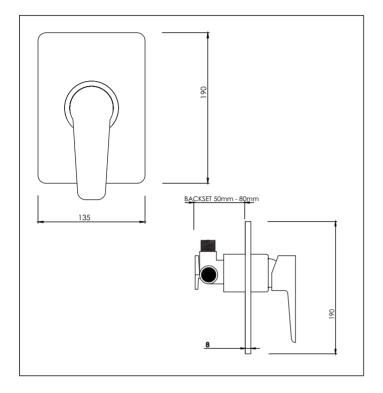

## **Ezimix Shower Mixer**

Code: GO SHMEZI BLK

Finish: Black Powder Coat

Faceplate: 135mm x 190mm x 8mm

Barrel Diameter: 54mm

Backset: (Mounting board to front of lining)

Minimum: 50mm Maximum: 80mm

**Installation Hole Diameter:** 

Minimum: 55mm diameter

Water Inlets: 1/2" BSP Male - Hot. Fitted with no return OV15 check valve

1/2" BSP Female - Cold. 1/2" BSP male/male shower nipple supplied for

flow control with unequal pressure systems

Water Outlet: Upper: 1/2" BSP Male Cartridge: Mondo 45K raised base

Note: 2 year warranty on powder coated finish