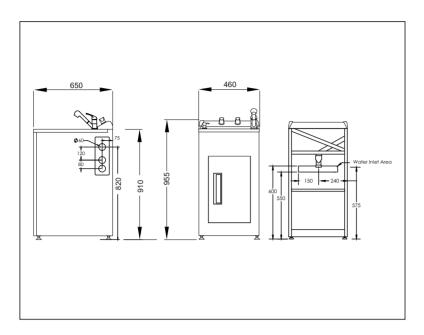

## Code: LAUNDRA460 PLUS

Stainless Steel top with Sink Mixer Pull-out Spray

- Robust long-life powder-coated galvanised steel cabinet with diagonal rear brace
- · Metal washing machine taps mounted on console
- · Pressed seamless laundry tub with anti-drip lip
- 5 year warranty on Single lever mixer and Laundry Tub Cabinet
- · Recessed door handle
- Upgraded inset door
- · Door storage basket
- · Magnetic door catches
- · Melamine shelf
- · Metal waste with lint strainer
- 20yr warranty on stainless steel bowl and ceramic cartridge
- · Height easily adjustable via feet (Approximately 15mm adjustment)
- · Child safety lock
- Designer overflow capacity greater than 25 ℓ/min
- Standard tap height approximately (≈) 165mm
- · Waste outlet approximately 575mm to 590mm from ground depending on height adjustment on feet
- · Flowing soap dispenser
- Area Allowed for Water Inlet Location:
  - Maximum Height (from floor): 600mm
  - Minimum Height (from floor): 550mm

  - Recommended Height (from floor): 575mm
    Maximum Width (from Centre line): ± 150mm

Note: Inlets can be anywhere in this area provided they do not interfere with trap or waste line