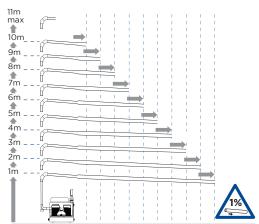

## VERTICAL/HORIZONTAL PERFORMANCE

Increase size of horizontal run by one pipe size after 5m. All horizontal pipework requires a minimum of 1:100 fall.

20 30 40 50 60 70 80 90 100 110 metres

### FLOW RATE PERFORMANCE CHART

Discharge height (m)

P1 - Output flow rate with one motor engaged P1 + P2 - Output flow rate with two motors engaged