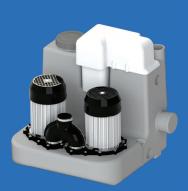

# Sanicom® 2

Sanicom® 2 is a commercial grey water lifting station featuring two powerful motors, ensuring that you always have continuity of service for your business.