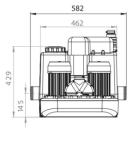

## **TECHNICAL CHARACTERISTICS**

| Discharge Pipework       | 40/50 mm                        |
|--------------------------|---------------------------------|
| Motor Power              | 1500 Watts x 2                  |
| Voltages                 | 220-240 V/50 Hz                 |
| Tank Volume              | 34.5 L                          |
| Working Waste Water Temp | 35°C/Max 90°C<br>(intermittent) |
| Product Weight           | 26 kg                           |
| Overall Measurements     | 467 x 486 x 480 mm              |
| Inlet Pipework           | 50/65/80 mm                     |
| IP Rating                | IP44                            |