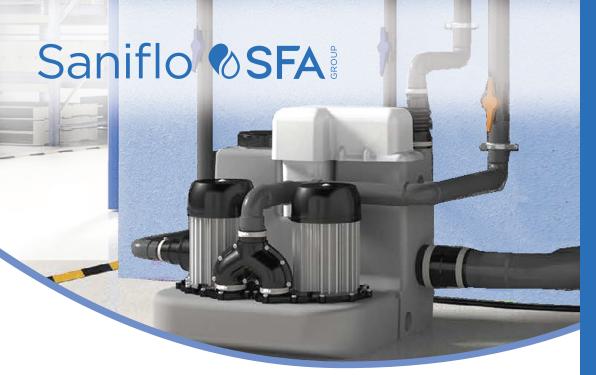

# Sanicom® 2

Sanicom® 2 is a commercial grey water lifting station featuring two powerful motors, ensuring that you always have continuity of service for your business.

#### WHY CHOOSE THIS PRODUCT?

Ideal for heavy commercial applications

Safe, reliable twin motor pump for continuity of service

Unit operates automatically

1/65 mm rear and two 80 mm side entries and air vent connection for external venting