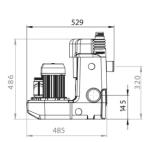

## **TECHNICAL CHARACTERISTICS**

| Discharge Pipework       | 40/50 mm                        |
|--------------------------|---------------------------------|
| Motor Power              | 1500 Watts x 2                  |
| Voltages                 | 220-240 V/50 Hz                 |
| Tank Volume              | 34.5 L                          |
| Working Waste Water Temp | 35°C/Max 90°C<br>(intermittent) |
| Product Weight           | 26 kg                           |
| Overall Measurements     | 467 x 486 x 480 mm              |
| Inlet Pipework           | 50/65/80 mm                     |
| IP Rating                | IP44                            |