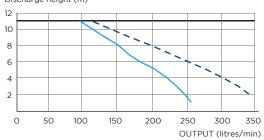

### FLOW RATE PERFORMANCE CHART

Discharge height (m)

P1 - Output flow rate with one motor engaged P1 + P2 - Output flow rate with two motors engaged