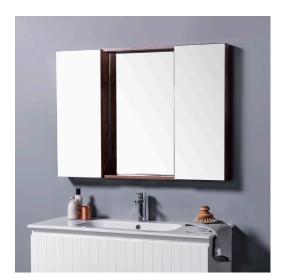

### Michel César

M105 / M105T

DESCRIPTION PRODUCT CODE

Mirror Unit 1000 - 2 Doors, 4 Glass Shelves, White / Timber Veneer

#### **FEATURES**

- Dimensions W 1030mm x H 750mm x D 120mm
- Available painted White, in Timber Veneer\*, or in your choice of paint colour.^
- The paint used on our products is polyurethane or UV based. It is five times harder and more durable than lacquer finishes.
- Timber veneer finishes are 100% natural, so each have variations in grain and colour. All come stained and sealed with a protective UV finish.
- Reversible doors.
- NZ-made cabinetry.
- LED lighting options also available with an additional cost.

### Michel César

DESCRIPTION PRODUCT CODE

Mirror Unit 1000 – 2 Doors, 4 Glass Shelves, White / Timber Veneer

M105 / M105T