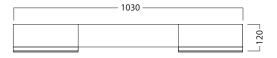

#### **TECHNICAL DRAWINGS**

Top

Front

Side Section

Front Section

#### **NOTES**

Drawing indicates the technical measurement only and is not a reflection of how the unit will look. Sizes are nominal only. All drawings in millimeters. Drawings not to scale.

#### **FEATURES**

- Dimensions W 1030mm x H 750mm x D 120mm
- Available painted White, in Timber Veneer\*, or in your choice of paint colour.^
- The paint used on our products is polyurethane or UV based. It is five times harder and more durable than lacquer finishes.
- Timber veneer finishes are 100% natural, so each have variations in grain and colour. All come stained and sealed with a protective UV finish.
- Reversible doors.
- NZ-made cabinetry.
- LED lighting options also available with an additional cost.