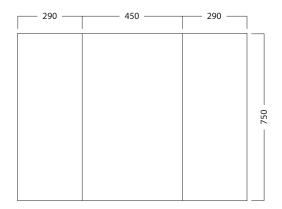

#### **TECHNICAL DRAWINGS**

Top

Front

Side Section

Front Section

#### **NOTES**

Drawing indicates the technical measurement only and is not a reflection of how the unit will look. Sizes are nominal only. All drawings in millimeters. Drawings not to scale.

#### **FEATURES**

- Dimensions W 1030mm x H 750mm x D 120mm
- Available painted White, in Timber Veneer\*, or in your choice of paint colour.^
- The paint used on our products is polyurethane or UV based. It is five times harder and more durable than lacquer finishes.
- Timber veneer finishes are 100% natural, so each have variations in grain and colour. All come stained and sealed with a protective UV finish.
- Reversible doors.
- NZ-made cabinetry.
- LED lighting options also available with an additional cost.