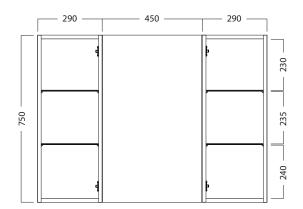

#### **TECHNICAL DRAWINGS**

Top

Front

Side Section

Front Section

#### **NOTES**

Drawing indicates the technical measurement only and is not a reflection of how the unit will look. Sizes are nominal only. All drawings in millimeters. Drawings not to scale.

#### **FEATURES**

- Dimensions W 1030mm x H 750mm x D 120mm
- Available painted White, in Timber Veneer\*, or in your choice of paint colour.^
- The paint used on our products is polyurethane or UV based. It is five times harder and more durable than lacquer finishes.
- Timber veneer finishes are 100% natural, so each have variations in grain and colour. All come stained and sealed with a protective UV finish.
- Reversible doors.
- NZ-made cabinetry.
- LED lighting options also available with an additional cost.