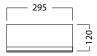

#### **FEATURES**

- Dimensions W 295mm x H 750mm x D 120mm
- Available in White or Melamine\* finishes.
- White Paint The paint used on our products is polyurethane or UV based. It is five times harder and more durable than lacquer finishes.
- Melamine Stunning timber effect finishes. Our wood grain melamine is a low-pressure laminate, made to be durable and low-maintenance.
- Reversible doors.
- NZ-made cabinetry.
- Lighting options are also available with an additional cost.

## **TECHNICAL DRAWINGS**

Top Back

Front

Side Section

Front Section

## **NOTES**

Drawing indicates the technical measurement only and is not a reflection of how the unit will look. Sizes are nominal only. All drawings in millimeters. Drawings not to scale.