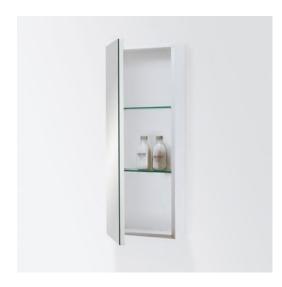

#### **DESCRIPTION**

Mirror Unit 300 - 1 Door, 2 Glass Shelves, White / Melamine

PRODUCT CODE

M301 / M301M

#### **FEATURES**

- Dimensions W 295mm x H 750mm x D 120mm
- Available in White or Melamine\* finishes.
- White Paint The paint used on our products is polyurethane or UV based. It is five times harder and more durable than lacquer finishes.
- Melamine Stunning timber effect finishes. Our wood grain melamine is a low-pressure laminate, made to be durable and low-maintenance.
- Reversible doors.
- NZ-made cabinetry.
- Lighting options are also available with an additional cost.