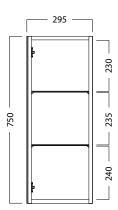

#### **FEATURES**

- Dimensions W 295mm x H 750mm x D 120mm
- Available in White or Melamine\* finishes.
- White Paint The paint used on our products is polyurethane or UV based. It is five times harder and more durable than lacquer finishes.
- Melamine Stunning timber effect finishes. Our wood grain melamine is a low-pressure laminate, made to be durable and low-maintenance.
- Reversible doors.
- NZ-made cabinetry.
- Lighting options are also available with an additional cost.

## **TECHNICAL DRAWINGS**

Top Back

Front

Side Section

Front Section

## **NOTES**

Drawing indicates the technical measurement only and is not a reflection of how the unit will look. Sizes are nominal only. All drawings in millimeters. Drawings not to scale.