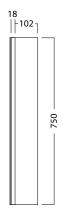

#### **FEATURES**

- Dimensions W 295mm x H 750mm x D 120mm
- Available in White or Melamine\* finishes.
- White Paint The paint used on our products is polyurethane or UV based. It is five times harder and more durable than lacquer finishes.
- Melamine Stunning timber effect finishes. Our wood grain melamine is a low-pressure laminate, made to be durable and low-maintenance.
- Reversible doors.
- NZ-made cabinetry.
- Lighting options are also available with an additional cost.

## **TECHNICAL DRAWINGS**

Top Back

Front

Side Section

Front Section

## **NOTES**

Drawing indicates the technical measurement only and is not a reflection of how the unit will look. Sizes are nominal only. All drawings in millimeters. Drawings not to scale.