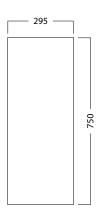

#### **FEATURES**

- Dimensions W 295mm x H 750mm x D 120mm
- Available in White or Melamine\* finishes.
- White Paint The paint used on our products is polyurethane or UV based. It is five times harder and more durable than lacquer finishes.
- Melamine Stunning timber effect finishes. Our wood grain melamine is a low-pressure laminate, made to be durable and low-maintenance.
- Reversible doors.
- NZ-made cabinetry.
- Lighting options are also available with an additional cost.

## **TECHNICAL DRAWINGS**

Top Back

Front

Side Section

Front Section

## **NOTES**

Drawing indicates the technical measurement only and is not a reflection of how the unit will look. Sizes are nominal only. All drawings in millimeters. Drawings not to scale.