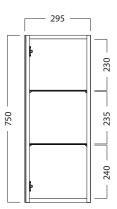

#### **FEATURES**

- Dimensions W 295mm x H 750mm x D 120mm
- Available painted White, in Timber Veneer\*, or in your choice of paint colour.^
- The paint used on our products is polyurethane or UV based. It is five times harder and more durable than lacquer finishes.
- Timber veneer finishes are 100% natural, so each have variations in grain and colour. All come stained and sealed with a protective UV finish.
- · Reversible doors.
- NZ-made cabinetry.
- LED lighting options also available with an additional cost.

#### **TECHNICAL DRAWINGS**

Top

Front

Side Section

Front Section

#### **NOTES**

Drawing indicates the technical measurement only and is not a reflection of how the unit will look. Sizes are nominal only. All drawings in millimeters. Drawings not to scale.