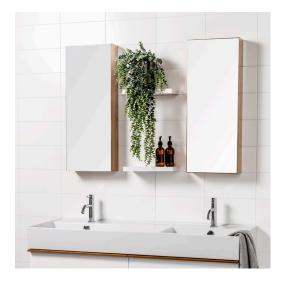

### Michel César

M301 / M301T

PRODUCT CODE **DESCRIPTION** 

Mirror Unit 300 - 1 Door, 2 Glass Shelves, White / Timber Veneer

#### **FEATURES**

- Dimensions W 295mm x H 750mm x D 120mm
- Available painted White, in Timber Veneer\*, or in your choice of paint colour.^
- The paint used on our products is polyurethane or UV based. It is five times harder and more durable than lacquer finishes.
- Timber veneer finishes are 100% natural, so each have variations in grain and colour. All come stained and sealed with a protective UV finish.
- · Reversible doors.
- NZ-made cabinetry.
- LED lighting options also available with an additional cost.