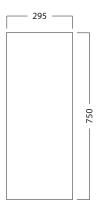

#### **FEATURES**

- Dimensions W 295mm x H 750mm x D 120mm
- Available painted White, in Timber Veneer\*, or in your choice of paint colour.^
- The paint used on our products is polyurethane or UV based. It is five times harder and more durable than lacquer finishes.
- Timber veneer finishes are 100% natural, so each have variations in grain and colour. All come stained and sealed with a protective UV finish.
- · Reversible doors.
- NZ-made cabinetry.
- LED lighting options also available with an additional cost.

#### **TECHNICAL DRAWINGS**

Top

Front

Side Section

Front Section

#### **NOTES**

Drawing indicates the technical measurement only and is not a reflection of how the unit will look. Sizes are nominal only. All drawings in millimeters. Drawings not to scale.