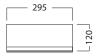

#### **FEATURES**

- Dimensions W 295mm x H 750mm x D 120mm
- Available painted White, in Timber Veneer\*, or in your choice of paint colour.^
- The paint used on our products is polyurethane or UV based. It is five times harder and more durable than lacquer finishes.
- Timber veneer finishes are 100% natural, so each have variations in grain and colour. All come stained and sealed with a protective UV finish.
- · Reversible doors.
- NZ-made cabinetry.
- LED lighting options also available with an additional cost.

#### **TECHNICAL DRAWINGS**

Top

Front

Side Section

Front Section

#### **NOTES**

Drawing indicates the technical measurement only and is not a reflection of how the unit will look. Sizes are nominal only. All drawings in millimeters. Drawings not to scale.