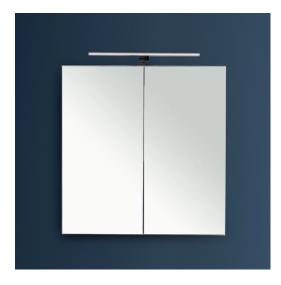

## Michel César

M75 / M75T

PRODUCT CODE **DESCRIPTION** 

Mirror Unit 750 - 2 Doors, 2 Glass Shelves, White / Timber Veneer

#### **FEATURES**

- Dimensions W 730mm x H 750mm x D 120mm
- Available painted White, in Timber Veneer\*, or in your choice of paint colour.^
- The paint used on our products is polyurethane or UV based. It is five times harder and more durable than lacquer finishes.
- Timber veneer finishes are 100% natural, so each have variations in grain and colour. All come stained and sealed with a protective UV finish.
- · Reversible doors.
- NZ-made cabinetry.
- LED lighting options also available with an additional cost.