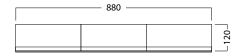

#### **FEATURES**

- Dimensions W 880 x H 750 x D 120mm
- Available in White or Melamine\* finishes.
- White Paint The paint used on our products is polyurethane or UV based. It is five times harder and more durable than lacquer finishes.
- Melamine Stunning timber effect finishes. Our wood grain melamine is a low-pressure laminate, made to be durable and low-maintenance.
- Reversible doors.
- NZ-made cabinetry.
- Lighting options are also available with an additional cost.

## **TECHNICAL DRAWINGS**

Top Back

Front

Side Section

Front Section

## **NOTES**

Drawing indicates the technical measurement only and is not a reflection of how the unit will look. Sizes are nominal only. All drawings in millimeters. Drawings not to scale.