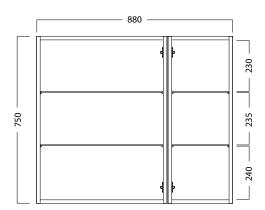

#### **FEATURES**

- Dimensions W 880 x H 750 x D 120mm
- Available in White or Melamine\* finishes.
- White Paint The paint used on our products is polyurethane or UV based. It is five times harder and more durable than lacquer finishes.
- Melamine Stunning timber effect finishes. Our wood grain melamine is a low-pressure laminate, made to be durable and low-maintenance.
- Reversible doors.
- NZ-made cabinetry.
- Lighting options are also available with an additional cost.

## **TECHNICAL DRAWINGS**

Top Back

Front

Side Section

Front Section

## **NOTES**

Drawing indicates the technical measurement only and is not a reflection of how the unit will look. Sizes are nominal only. All drawings in millimeters. Drawings not to scale.