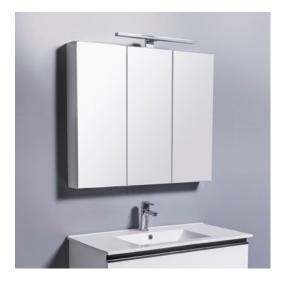

#### **DESCRIPTION**

Mirror Unit 900 - 3 Doors, 4 Glass Shelves, White / Melamine

PRODUCT CODE M901 / M901M

#### **FEATURES**

- Dimensions W 880 x H 750 x D 120mm
- Available in White or Melamine\* finishes.
- White Paint The paint used on our products is polyurethane or UV based. It is five times harder and more durable than lacquer finishes.
- Melamine Stunning timber effect finishes. Our wood grain melamine is a low-pressure laminate, made to be durable and low-maintenance.
- Reversible doors.
- NZ-made cabinetry.
- Lighting options are also available with an additional cost.

## **DESCRIPTION**

Mirror Unit 900 – 3 Doors, 4 Glass Shelves, White / Melamine

**PRODUCT CODE** 

M901 / M901M