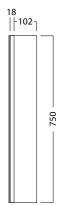

#### **FEATURES**

- Dimensions W 880 x H 750 x D 120mm
- Available in White or Melamine\* finishes.
- White Paint The paint used on our products is polyurethane or UV based. It is five times harder and more durable than lacquer finishes.
- Melamine Stunning timber effect finishes. Our wood grain melamine is a low-pressure laminate, made to be durable and low-maintenance.
- Reversible doors.
- NZ-made cabinetry.
- Lighting options are also available with an additional cost.

## **TECHNICAL DRAWINGS**

Top Back

Front

Side Section

Front Section

## **NOTES**

Drawing indicates the technical measurement only and is not a reflection of how the unit will look. Sizes are nominal only. All drawings in millimeters. Drawings not to scale.