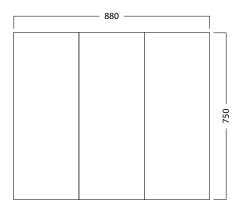

#### **FEATURES**

- Dimensions W 880 x H 750 x D 120mm
- Available in White or Melamine\* finishes.
- White Paint The paint used on our products is polyurethane or UV based. It is five times harder and more durable than lacquer finishes.
- Melamine Stunning timber effect finishes. Our wood grain melamine is a low-pressure laminate, made to be durable and low-maintenance.
- Reversible doors.
- NZ-made cabinetry.
- Lighting options are also available with an additional cost.

## **TECHNICAL DRAWINGS**

Top Back

Front

Side Section

Front Section

## **NOTES**

Drawing indicates the technical measurement only and is not a reflection of how the unit will look. Sizes are nominal only. All drawings in millimeters. Drawings not to scale.