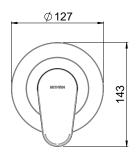

CONNECTIONS: 1/2 " BSP Male

WORKING PRESSURE UNEQUAL COLD: 17 - 120kPa

WORKING PRESSURE UNEQUAL HOT: 300 - 500kPa (If supply exceeds

500kPa a pressure limiting valve must be installed) **DIMENSIONS FOR FITTING:** Ø100mm hole