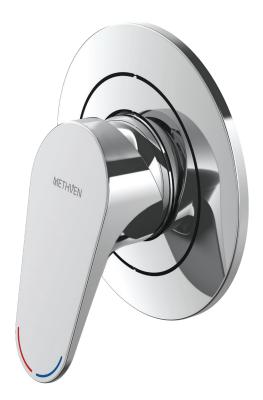

## METHVEN Fastflow II

**Fastflow°II** 

**MAKU SHOWER MIXER** 

Developed by Methven in New Zealand, Fastflow is the original standard for delivering constant flow and temperature with unequal pressure. Re-engineered from the ground up, Fastflow II now delivers superior performance.

MAAPS2CP Chrome