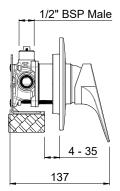

CONNECTIONS: 1/2 " BSP Male

WORKING PRESSURE UNEQUAL COLD: 17 - 120kPa

WORKING PRESSURE UNEQUAL HOT: 300 - 500kPa (If supply exceeds

500kPa a pressure limiting valve must be installed) **DIMENSIONS FOR FITTING:** Ø100mm hole

**OPERATING TEMPERATURE:** 5 °C - 80 °C

- Fastflow II technology incorporated for unrivalled performance on unequal pressure
- DR brass body for greater durability and safe water
- · Concealed screws to positively fasten faceplate