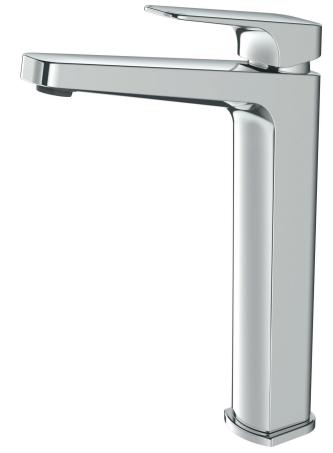

## METHVEN



Also available in MATTE BLACK FINISH

## WAIPORI HI RISE BASIN MIXER







- CONSTRUCTION: Brass body
- **CARTRIDGE:** Ceramic
- **CLASSIFICATION:** Suitable for all pressure systems
- **INLET CONNECTIONS:** 1/2 "BSP Female **WORKING PRESSURE:** 35 500kPa
- **DIMENSIONS FOR FITTING:** 35 38mm diameter hole
- **OPERATING TEMPERATURE:** 5 °C 80 °C

- · Maximum bench thickness of 40mm
- · Slim stream shape aerator with directional swivel
- Stainless steel flexible inlet hoses
- $\boldsymbol{\cdot}\,$  DZ Brass body for greater durability and safe water
- 4 star WELS rated on mains pressure (7 l/m)
- 5 star WELS rated on all pressure (5 l/m)

**WABHRCP** 

Chrome

http://www.methven.com/nz/waipori-basin-mixer