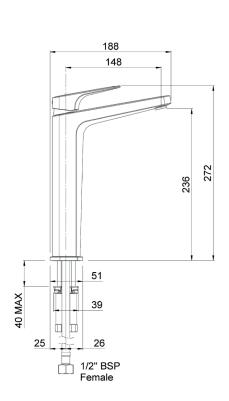

## WAIPORI HI RISE BASIN MIXER

- CONSTRUCTION: Brass body
- **CARTRIDGE:** Ceramic
- **CLASSIFICATION:** Suitable for all pressure systems
- **INLET CONNECTIONS:** 1/2 "BSP Female **WORKING PRESSURE:** 35 500kPa
- **DIMENSIONS FOR FITTING:** 35 38mm diameter hole
- **OPERATING TEMPERATURE:** 5 °C 80 °C

- · Maximum bench thickness of 40mm
- · Slim stream shape aerator with directional swivel
- Stainless steel flexible inlet hoses
- $\boldsymbol{\cdot}\,$  DZ Brass body for greater durability and safe water
- 4 star WELS rated on mains pressure (7 l/m)
- 5 star WELS rated on all pressure (5 l/m)