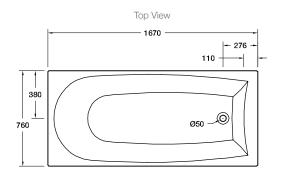

## **Technical Details**

External Measurements L 1670 x W 760 x D 482

Internal Measurements
Seating Width: 470mm
Base Length: 1215mm
Depth: 480mm

Full Capacity
Dry Weight 20kg

Dry Weight 2