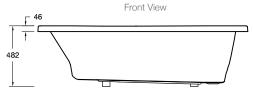

## **Technical Details**

External Measurements L 1670 x W 760 x D 482

Internal Measurements
Seating Width: 470mm
Base Length: 1215mm
Depth: 480mm

Full Capacity
Dry Weight 20kg

Dry Weight 2