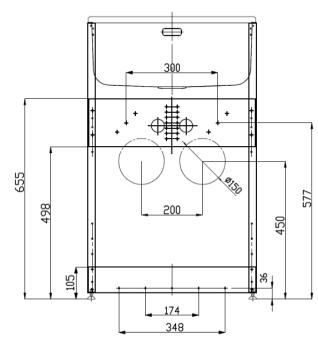

## **Description**

ROBINHOOD STANDARD SUPERTUB WITH S/S GOOSENECK TAP





## **Dimensions**





## **Specifications**

## Tapware

Tapware type #304 Stainless Steel Gooseneck Tap

WELS rating 5 Stars, 5.5L per minute

Max & Min pressure Maximum pressure 72.5 PSI (500 kPa);

Minimum pressure 22 PSI (150 kPa)

Temperature range Recommended temperature range 5° to 65°C;

Maximum temperature 80°C

Sink

Bowl type 0.8mm polished #304 Stainless Steel

Bowl capacity 38L gross capacity measured to the top;

30L capacity to overflow

Waste type Plug waste

Overflow Yes

Cabinet

Handle type Recessed plastic handle

Door opening Reversible, can be either left or right hand opening

Adjustable levelling feet Yes

Side apertures for hoses Yes, on both sides

3 Way ball valves isolators Yes, included

Washing machine waste pipe Separate

Cabinet color/finish Satin white powder coated

Cabinet m