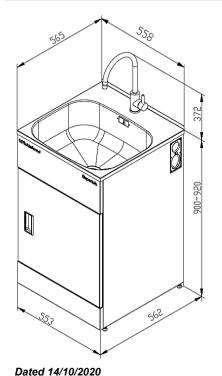

## **Dimensions**

Washing machine waste pipe Separate

Cabinet color/finish Satin white powder coated

Cabinet material 0.6mm galvanized steel

**Dimensions & Weights** 

Product dimensions (mm) W558\*D565\*H(900-920)

Carton dimensions (mm) W575\*D585\*H965