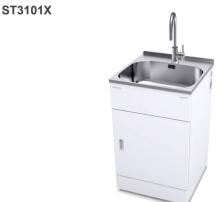

## **Description**

ROBINHOOD STANDARD SUPERTUB WITH S/S GOOSENECK TAP





## **Dimensions**





## **Specifications**

## Tapware

Tapware type #304 Stainless Steel Gooseneck Tap

WELS rating 5 Stars, 5.5L per minute

Max & Min pressure Maximum pressure 72.5 PSI (500 kPa);

Minimum pressure 22 PSI (150 kPa)

Temperature range Recommended temperature range 5° to 65°C;

Maximum temperature 80°C

Sink

Bowl type 0.8mm polished #304 Stainless Steel

Bowl capacity 38L gross capacity measured to the top;

30L capacity to overflow

Waste type Plug waste

Overflow Yes

Cabinet

Handle type Recessed plastic handle

Door opening Reversible, can be either left or right hand opening

Adjustable levelling feet Yes

Side apertures for hoses Yes, on both sides

3 Way ball valves isolators Yes, included

Washing machine waste pipe Separate

Cabinet color/finish Satin white