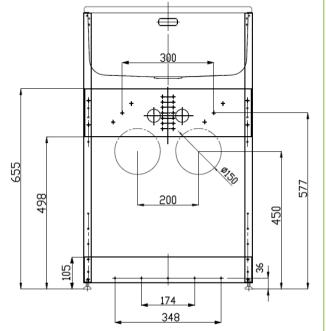

## **Dimensions**

## **Specifications**

Sink

| Tapware                     |                                                                           |
|-----------------------------|---------------------------------------------------------------------------|
| Tapware type                | #304 Stainless Steel Gooseneck Tap                                        |
| WELS rating                 | 5 Stars, 5.5L per minute                                                  |
| Max & Min pressure          | Maximum pressure 72.5 PSI (500 kPa);<br>Minimum pressure 22 PSI (150 kPa) |
| Temperature range           | Recommended temperature range 5° to 65°C;<br>Maximum temperature 80°C     |
| Sink                        |                                                                           |
| Bowl type                   | 0.8mm polished #304 Stainless Steel                                       |
| Bowl capacity               | 38L gross capacity measured to the top;<br>30L capacity to overflow       |
| Waste type                  | Modern basket waste                                                       |
| Overflow                    | Yes, modern overflow design                                               |
| Cabinet                     |                                                                           |
| Handle type                 | 1x Square brushed pole handle                                             |
| Door opening                | Reversible, can be either left or right hand opening                      |
| Internal shelf and floor    | Yes                                                                       |
| Adjustable levelling feet   | Yes                                                                       |
| Side apertures for hoses    | Yes, on both sides                                                        |
| Washing machine taps        | Console control                                                           |
| 3 Way ball valves isolators | Yes, included                                                             |
| Washing machine waste pipe  | Separate                                                                  |
| Cabinet color/finish        | Satin white/powder coated                                                 |
| Cabinet material            | 0.6mm galvanized steel                                                    |
| Dimensions & Weights        |                                                                           |
| Product dimensions (mm)     | W558*D565*H(900-920)                                                      |
| Carton dimensions (mm)      | W575*D585*H965                                                            |
| Gross/Net weight (Kg)       | 21/18                                                                     |
| Warranty                    |                                                                           |
| Tapware & Cabinet           | 2 years on parts & labour from the date of purchase                       |
|                             |                                                                           |