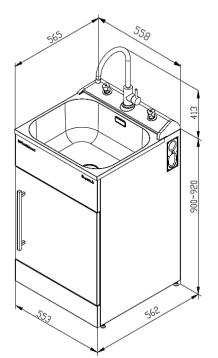

## **Dimensions**

## **Specifications**

Sink

| Tapware                     |                                                                           |
|-----------------------------|---------------------------------------------------------------------------|
| Tapware type                | #304 Stainless Steel Gooseneck Tap                                        |
| WELS rating                 | 5 Stars, 5.5L per minute                                                  |
| Max & Min pressure          | Maximum pressure 72.5 PSI (500 kPa);<br>Minimum pressure 22 PSI (150 kPa) |
| Temperature range           | Recommended temperature range 5° to 65°C;<br>Maximum temperature 80°C     |
| Sink                        |                                                                           |
| Bowl type                   | 0.8mm polished #304 Stainless Steel                                       |
| Bowl capacity               | 38L gross capacity measured to the top;<br>30L capacity to overflow       |
| Waste type                  | Modern basket waste                                                       |
| Overflow                    | Yes, modern overflow design                                               |
| Cabinet                     |                                                                           |
| Handle type                 | 1x Square brushed pole handle                                             |
| Door opening                | Reversible, can be either left or right hand opening                      |
| Internal shelf and floor    | Yes                                                                       |
| Adjustable levelling feet   | Yes                                                                       |
| Side apertures for hoses    | Yes, on both sides                                                        |
| Washing machine taps        | Console control                                                           |
| 3 Way ball valves isolators | Yes, included                                                             |
| Washing machine waste pipe  | Separate                                                                  |
| Cabinet color/finish        | Satin white/powder coated                                                 |
| Cabinet material            | 0.6mm galvanized steel                                                    |
| Dimensions & Weights        |                                                                           |
| Product dimensions (mm)     | W558*D565*H(900-920)                                                      |
| Carton dimensions (mm)      | W575*D585*H965                                                            |
| Gross/Net weight (Kg)       | 21/18                                                                     |
| Warranty                    |                                                                           |
| Tapware & Cabinet           | 2 years on parts & labour from the date of purchase                       |
|                             |                                                                           |