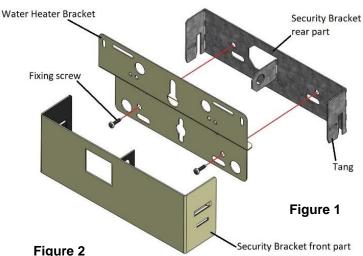

- The gas fitter should determine the most suitable location for the Rheem Gas Continuous Flow water heater and secure in place with the upper supporting bracket.
- 2. Separate the front and rear security bracket parts by sliding them apart to disengage the tang features.
- 3. Fit the rear section of the security bracket (galvanised part) behind the lower water heater bracket with the central tang protruding through the central keyhole slot in the lower bracket. (Figure 2)
- 4. With the bracket in place mark the position for the fixing bolts.
- 5. Drill the fixing holes and secure both lower brackets with screws.
- 6. Connect the gas and water and commission the water heater.
- 7. With the security bracket front plate positioned **below** the unit and sitting outside of the rear bracket slide it up vertically so the tangs in the rear bracket engage into the loop features on the side of in the front plate.
- 8. Once the front plate is fully home and the top edge aligned with the top edge of the rear bracket using a screw driver or suitable blunt tang tool push through the lower slots in the front plate to bend the galvanised tangs inwards and lock the front plate in place.
- 9. Attach a suitable padlock (not provided) through the holes of the central tangs of the security brackets. (Figure 3)