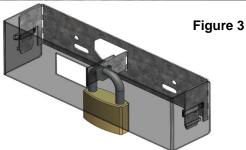

- The gas fitter should determine the most suitable location for the Rheem Gas Continuous Flow water heater and secure in place with the upper supporting bracket.
- 2. Separate the front and rear security bracket parts by sliding them apart to disengage the tang features.
- 3. Fit the rear section of the security bracket (galvanised part) behind the lower water heater bracket with the central tang protruding through the central keyhole slot in the lower bracket. (Figure 2)
- 4. With the bracket in place mark the position for the fixing bolts.
- 5. Drill the fixing holes and secure both lower brackets with screws.
- 6. Connect the gas and water and commission the water heater.
- 7. With the security bracket front plate positioned **below** the unit and sitting outside of the rear bracket slide it up vertically so the tangs in the rear bracket engage into the loop features on the side of in the front plate.
- 8. Once the front plate is fully home and the top edge aligned with the top edge of the rear bracket using a screw driver or suitable blunt tang tool push through the lower slots in the front plate to bend the galvanised tangs inwards and lock the front plate in place.
- 9. Attach a suitable padlock (not provided) through the holes of the central tangs of the security brackets. (Figure 3)