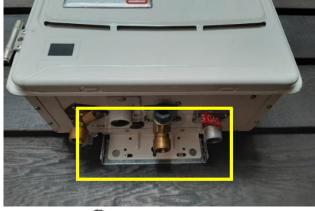

- The gas fitter should determine the most suitable location for the Rheem Gas Continuous Flow water heater and secure in place with the upper supporting bracket.
- 2. Separate the front and rear security bracket parts by sliding them apart to disengage the tang features.
- 3. Fit the rear section of the security bracket (galvanised part) behind the lower water heater bracket with the central tang protruding through the central keyhole slot in the lower bracket. (Figure 2)
- 4. With the bracket in place mark the position for the fixing bolts.
- 5. Drill the fixing holes and secure both lower brackets with screws.
- 6. Connect the gas and water and commission the water heater.
- 7. With the security bracket front plate positioned **below** the unit and sitting outside of the rear bracket slide it up vertically so the tangs in the rear bracket engage into the loop features on the side of in the front plate.
- 8. Once the front plate is fully home and the top edge aligned with the top edge of the rear bracket using a screw driver or suitable blunt tang tool push through the lower slots in the front plate to bend the galvanised tangs inwards and lock the front plate in place.
- 9. Attach a suitable padlock (not provided) through the holes of the central tangs of the security brackets. (Figure 3)