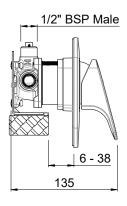

Improved installation detail and front of wall access to back of wall components, even after fit off, Fastflow II makes installation and maintenance easy.

| CONSTRUCTION: Brass body<br>CARTRIDGE TYPE: Ceramic with Fastflow II technology<br>CLASSIFICATION: Suitable for all pressure systems<br>CONNECTIONS: 1/2 " BSP Male<br>WORKING PRESSURE UNEQUAL COLD: 17 - 120kPa<br>WORKING PRESSURE UNEQUAL HOT: 300 - 500kPa (If supply exceeds<br>500kPa a pressure limiting valve must be installed)<br>DIMENSIONS FOR FITTING: Ø100mm hole<br>OPERATING TEMPERATURE: 5 °C - 80 °C | <ul> <li>Fastflow II technology incorporated for unrivalled performance on<br/>unequal pressure</li> <li>DR brass body for greater durability and safe water</li> <li>Concealed screws to positively fasten faceplate</li> <li>Two dome covers provided for greater installation tolerance</li> </ul> |
|-------------------------------------------------------------------------------------------------------------------------------------------------------------------------------------------------------------------------------------------------------------------------------------------------------------------------------------------------------------------------------------------------------------------------|-------------------------------------------------------------------------------------------------------------------------------------------------------------------------------------------------------------------------------------------------------------------------------------------------------|
| WAAPS2CP                                                                                                                                                                                                                                                                                                                                                                                                                | Chrome                                                                                                                                                                                                                                                                                                |
| WAAPS2BK                                                                                                                                                                                                                                                                                                                                                                                                                | Matte Black                                                                                                                                                                                                                                                                                           |