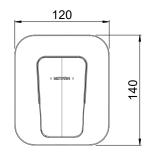

Improved installation detail and front of wall access to back of wall components, even after fit off, Fastflow II makes installation and maintenance easy.

| CONSTRUCTION: Brass body<br>CARTRIDGE TYPE: Ceramic with Fastflow II technology<br>CLASSIFICATION: Suitable for all pressure systems<br>CONNECTIONS: 1/2 " BSP Male<br>WORKING PRESSURE UNEQUAL COLD: 17 - 120kPa<br>WORKING PRESSURE UNEQUAL HOT: 300 - 500kPa (If supply exceeds<br>500kPa a pressure limiting valve must be installed)<br>DIMENSIONS FOR FITTING: Ø100mm hole<br>OPERATING TEMPERATURE: 5 °C - 80 °C | <ul> <li>Fastflow II technology incorporated for unrivalled performance on<br/>unequal pressure</li> <li>DR brass body for greater durability and safe water</li> <li>Concealed screws to positively fasten faceplate</li> <li>Two dome covers provided for greater installation tolerance</li> </ul> |
|-------------------------------------------------------------------------------------------------------------------------------------------------------------------------------------------------------------------------------------------------------------------------------------------------------------------------------------------------------------------------------------------------------------------------|-------------------------------------------------------------------------------------------------------------------------------------------------------------------------------------------------------------------------------------------------------------------------------------------------------|
| WAAPS2CP                                                                                                                                                                                                                                                                                                                                                                                                                | Chrome                                                                                                                                                                                                                                                                                                |
| WAAPS2BK                                                                                                                                                                                                                                                                                                                                                                                                                | Matte Black                                                                                                                                                                                                                                                                                           |