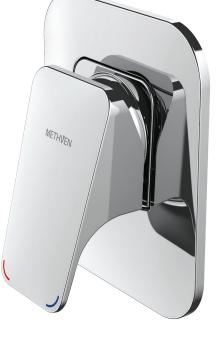

## Fastflow°II waipori shower mixer

Developed by Methven in New Zealand, Fastflow is the original standard for delivering constant flow and temperature with unequal pressure. Re-engineered from the ground up, Fastflow II now delivers superior performance.

Improved installation detail and front of wall access to back of wall components, even after fit off, Fastflow II makes installation and maintenance easy.

| CONSTRUCTION: Brass body<br>CARTRIDGE TYPE: Ceramic with Fastflow II technology<br>CLASSIFICATION: Suitable for all pressure systems<br>CONNECTIONS: 1/2 " BSP Male<br>WORKING PRESSURE UNEQUAL COLD: 17 - 120kPa<br>WORKING PRESSURE UNEQUAL HOT: 300 - 500kPa (If supply exceeds<br>500kPa a pressure limiting valve must be installed)<br>DIMENSIONS FOR FITTING: Ø100mm hole<br>OPERATING TEMPERATURE: 5 °C - 80 °C | <ul> <li>Fastflow II technology incorporated for unrivalled performance on<br/>unequal pressure</li> <li>DR brass body for greater durability and safe water</li> <li>Concealed screws to positively fasten faceplate</li> <li>Two dome covers provided for greater installation tolerance</li> </ul> |
|-------------------------------------------------------------------------------------------------------------------------------------------------------------------------------------------------------------------------------------------------------------------------------------------------------------------------------------------------------------------------------------------------------------------------|-------------------------------------------------------------------------------------------------------------------------------------------------------------------------------------------------------------------------------------------------------------------------------------------------------|
| WAAPS2CP                                                                                                                                                                                                                                                                                                                                                                                                                | Chrome                                                                                                                                                                                                                                                                                                |
| WAAPS2BK                                                                                                                                                                                                                                                                                                                                                                                                                | Matte Black                                                                                                                                                                                                                                                                                           |