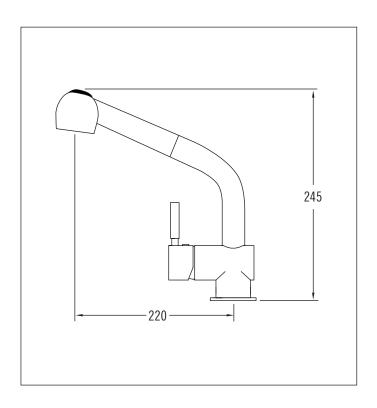

## Sink Mixer with Pull-out Spray

Code: X1 SMPS Finish: Chrome only Spout: Swivel 160°

Aerator supplied

Available with straight handle only

Stainless Steel Inlet Hoses:

Hot: I/D: 5mm

Length: Cold: I/D: 5mm M10 x 1/2" BSP Size:

400mm Length:

M10 x 1/2" BSP

400mm

Spray Hose Internal Diameter: 6mm

Metal Spray Hose: Length: 1.5 metres 1/4" BSP Fremale x M15 Male

Spray Hose Extendable Length: Maximum: 1 metre Recommended: 750mm

Handy Tip: Pull-out hose and counterweight must be free of interference under bench. (If flexi hoses are repeatedly hit, they will

Metal Base Ring supplied with Flat seal

Mounting Hardware: Studs: 1 x 12mm

Nut: 14mm A/F

Horseshoe Washer

Installation Hole Diameter: Minimum: 36mm

44mm Maximum: Recommended: 40mm

Cartridge: Mondo 35K Flat base