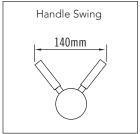

## Sink Mixer with Pull-out Spray

Code: X1 SMPS Finish: Chrome only Spout: Swivel 160°

Aerator supplied

Available with straight handle only

Stainless Steel Inlet Hoses:

Hot: I/D: 5mm

Length: Cold: I/D: 5mm M10 x 1/2" BSP Size: