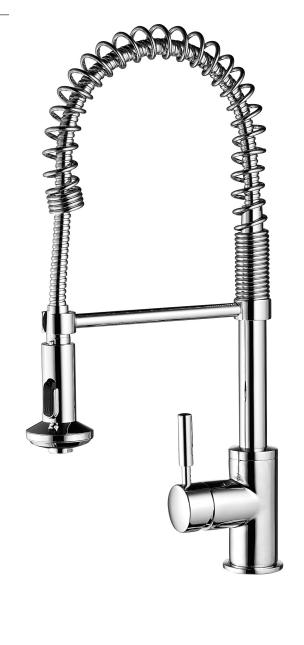

## MINIMALIST SPRING PULL DOWN SINK MIXER

**CONSTRUCTION:** Brass body **CARTRIDGE TYPE:** Ceramic

CLASSIFICATION: Suitable for mains pressure ONLY

**INLET CONNECTIONS:** 1/2 " BSP **WORKING PRESSURE:** 150 - 1000kPa

DIMENSIONS FOR FITTING: 35mm diameter hole OPERATING TEMPERATURE:  $55\,^{\circ}\text{C}$  -  $80\,^{\circ}\text{C}$ 

WATER FLOW RATE: 7.0 l/m

- Swivel spout with aerator: 360 Degrees control of water flow.
- Extendable hose.
- · Twin action spray.
- 20 year warranty
- 4 star WELS rated on mains pressure (7.0 l/pm)

MMKSPR Chrome

http://www.methven.com/nz/minimalist-spring-pull-down-sink-mixer-with-twin-action-spray