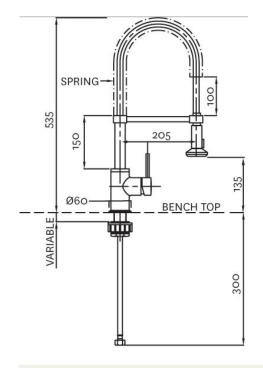

## MINIMALIST SPRING PULL DOWN SINK MIXER

**CONSTRUCTION:** Brass body **CARTRIDGE TYPE:** Ceramic

CLASSIFICATION: Suitable for mains pressure ONLY

**INLET CONNECTIONS:** 1/2 " BSP **WORKING PRESSURE:** 150 - 1000kPa

DIMENSIONS FOR FITTING: 35mm diameter hole OPERATING TEMPERATURE:  $55\,^{\circ}\text{C}$  -  $80\,^{\circ}\text{C}$ 

WATER FLOW RATE: 7.0 l/m

- Swivel spout with aerator: 360 Degrees control of water flow.
- Extendable hose.
- · Twin action spray.
- 20 year warranty
- 4 star WELS rated on mains pressure (7.0 l/pm)