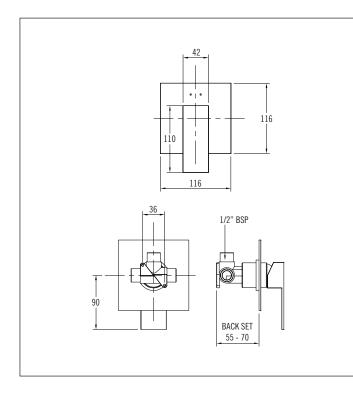

## Shower Mixer

|                                | OB SHM<br>Chrome     |                                          |               |
|--------------------------------|----------------------|------------------------------------------|---------------|
| Faceplate:<br>Barrel Diameter: |                      | 115mm x 115mm<br>41.5mm                  |               |
| Backset                        | : (Mounting board to | front of lining)<br>Minimum:<br>Maximum: | 50mm<br>80mm  |
| Installat                      | ion Hole Diameter:   | Minimum:<br>Maximum:                     | 42mm<br>100mm |
| Inlets:<br>Outlet:             |                      | 1/2" BSP male<br>1/2" BSP male           |               |
| Cartridg                       | je:                  | Mondo 35K                                | Flat base     |