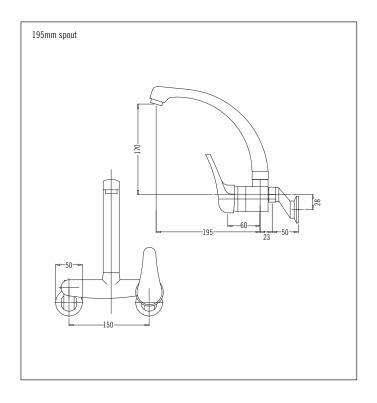

# **Exposed Sink Mixer**

Code: SO XSM CP Finish: Chrome Swivel 360°

Normally supplied with 195mm (long) spout

For shorter spout (approximately 30mm lower and 60mm shorter reach) add OPTION SPOUT EXP 130 to code

Centre to centre 150mm Aerator & water director supplied

**Eccentrics** Standard: +/- 54mm +/- 115mm Special:

(available on request)

Eccentric Reach From Wall: Standard: 50mm

> Special: 80mm

Connection Nut to Eccentric: 29mm A/F

Installation Hole Diameter - 15mm Tap:

Minimum: 22mm

Maximum: 45mm

Installation Hole Diameter - 20mm Tap:

26mm Minimum:

Maximum: 45mm

Cartridge: Mondo 40K Flat base

Handy Tip: For unequal pressure systems a 10 ltr/min flow regulator is supplied